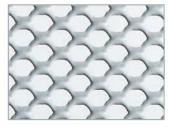

#### DIAMOND CALENDERED MESH

**R16** powder coated steel

 $\mathsf{DL} = \mathsf{16} \cdot \mathsf{DC} = \mathsf{8} \cdot \mathsf{AV} = \mathsf{3} \cdot \mathsf{SP} = \mathsf{0}, \mathsf{5}$ 