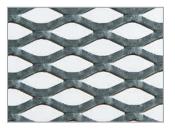

Metal ceilings

Contraction of the second

and the second

600x600 EXPANDED EXPO 100 system

BALENCIAGA

XII

CBI EUROPE > METAL CEILINGS AND COVERINGS > METAL TILES > 600 x 600 EXPANDED EXPO 100 SYSTEM

# **EXPANDED SYSTEMS PANELS**