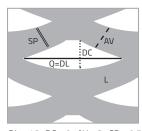

#### DIAMOND CALENDERED MESH

**R16** powder coated steel

 $\mathsf{DL} = \mathsf{16} \cdot \mathsf{DC} = \mathsf{8} \cdot \mathsf{AV} = \mathsf{3} \cdot \mathsf{SP} = \mathsf{0}, \mathsf{5}$ 

## DIAMOND MESH R16 powder coated steel

 $\mathsf{DL} = \mathsf{10} \cdot \mathsf{DC} = - \cdot \mathsf{AV} = \mathsf{1,6} \cdot \mathsf{SP} = \mathsf{1}$ 

#### **SQUARE MESH**

**Q8** powder coated steel

 $DL = 8 \cdot DC = 6 \cdot AV = 6 \cdot SP = 1$ 

**KNITTED MESH ST10** powder coated steel

 $\mathsf{DL} = \mathsf{16} \cdot \mathsf{DC} = \mathsf{8} \cdot \mathsf{AV} = \mathsf{2} \cdot \mathsf{SP} = \mathsf{1}$ 