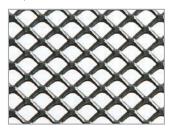

## DIAMOND MESH R16 powder coated steel

 $\mathsf{DL} = \mathsf{10} \cdot \mathsf{DC} = - \cdot \mathsf{AV} = \mathsf{1,6} \cdot \mathsf{SP} = \mathsf{1}$ 