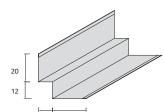

40

24 X 15 X 15 X 24 CW1515 aluminum 0.5/0.6 mm W3004 steel 0.5/0.6 mm

24 24 X 24 CP11 aluminum 0.5/0.6 mm A3001 steel 0.5/0.6 mm

**20 X 12 X 12 X 24 CW1210** aluminum 0.5/0.6 mm **W3000** steel 0.5/0.6 mm