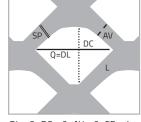

#### DIAMOND CALENDERED MESH

**R16** powder coated steel

 $\mathsf{DL} = \mathsf{16} \cdot \mathsf{DC} = \mathsf{8} \cdot \mathsf{AV} = \mathsf{3} \cdot \mathsf{SP} = \mathsf{0}, \mathsf{5}$ 

## DIAMOND MESH R16 powder coated steel

 $\mathsf{DL} = \mathsf{10} \cdot \mathsf{DC} = - \cdot \mathsf{AV} = \mathsf{1,6} \cdot \mathsf{SP} = \mathsf{1}$ 

#### **SQUARE MESH**

**Q8** powder coated steel

 $DL = 8 \cdot DC = 6 \cdot AV = 6 \cdot SP = 1$ 

**KNITTED MESH ST10** powder coated steel

 $\mathsf{DL} = \mathsf{16} \cdot \mathsf{DC} = \mathsf{8} \cdot \mathsf{AV} = \mathsf{2} \cdot \mathsf{SP} = \mathsf{1}$ 