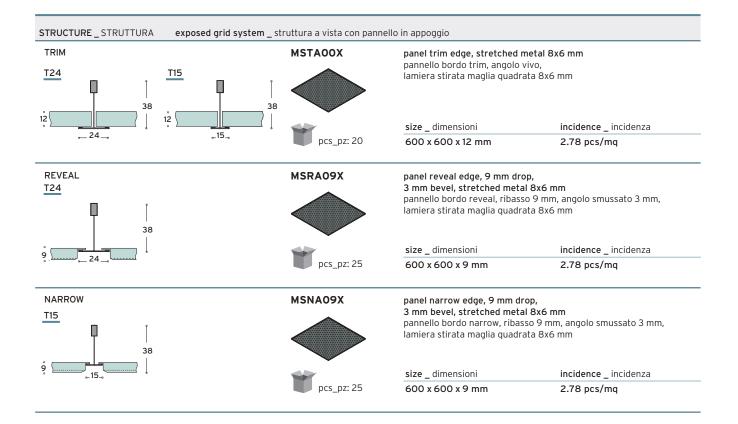

# **PERIMETRAL MOLDING** > standard length 3000 mm

**20 X 24 CP10** aluminum 0.5/0.6 mm **A3000** steel 0.5/0.6 mm

24 X 20 X 20 X 24 CW2020 aluminum 0.5/0.6 mm W3003 steel 0.5/0.6 mm

**24 X 40 CP20** aluminum 0.5/0.6 mm **A3002** steel 0.5/0.6 mm

40

24 X 15 X 15 X 24 CW1515 aluminum 0.5/0.6 mm W3004 steel 0.5/0.6 mm

24 24 X 24 CP11 aluminum 0.5/0.6 mm A3001 steel 0.5/0.6 mm

**20 X 12 X 12 X 24 CW1210** aluminum 0.5/0.6 mm **W3000** steel 0.5/0.6 mm

10 24

**19 X 31 CP30** aluminum 0.5/0.6 mm **A3003** steel 0.5/0.6 mm

25 X 8 X 15 X 15 CW0815 aluminum 0.5/0.6 mm W3002 steel 0.5/0.6 mm