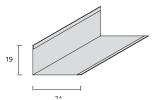

# **PERIMETRAL MOLDING** > standard length 3000 mm

**20 X 24 CP10** aluminum 0.5/0.6 mm **A3000** steel 0.5/0.6 mm

24 X 20 X 20 X 24 CW2020 aluminum 0.5/0.6 mm W3003 steel 0.5/0.6 mm

**24 X 40 CP20** aluminum 0.5/0.6 mm **A3002** steel 0.5/0.6 mm

40

24 X 15 X 15 X 24 CW1515 aluminum 0.5/0.6 mm W3004 steel 0.5/0.6 mm

24 24 X 24 CP11 aluminum 0.5/0.6 mm A3001 steel 0.5/0.6 mm

**20 X 12 X 12 X 24 CW1210** aluminum 0.5/0.6 mm **W3000** steel 0.5/0.6 mm