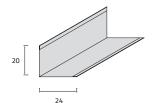

# **PERIMETRAL MOLDING** > standard length 3000 mm

**20 X 24 CP10** aluminum 0.5/0.6 mm **A3000** steel 0.5/0.6 mm

24 X 20 X 20 X 24 CW2020 aluminum 0.5/0.6 mm W3003 steel 0.5/0.6 mm

**24 X 40 CP20** aluminum 0.5/0.6 mm **A3002** steel 0.5/0.6 mm

40

24 X 15 X 15 X 24 CW1515 aluminum 0.5/0.6 mm W3004 steel 0.5/0.6 mm

24 24 X 24 CP11 aluminum 0.5/0.6 mm A3001 steel 0.5/0.6 mm

**20 X 12 X 12 X 24 CW1210** aluminum 0.5/0.6 mm **W3000** steel 0.5/0.6 mm