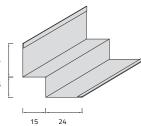

40

24 X 15 X 15 X 24 CW1515 aluminum 0.5/0.6 mm W3004 steel 0.5/0.6 mm

24 24 X 24 CP11 aluminum 0.5/0.6 mm A3001 steel 0.5/0.6 mm

**20 X 12 X 12 X 24 CW1210** aluminum 0.5/0.6 mm **W3000** steel 0.5/0.6 mm