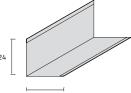

40

24 X 15 X 15 X 24 CW1515 aluminum 0.5/0.6 mm W3004 steel 0.5/0.6 mm

24 24 X 24 CP11 aluminum 0.5/0.6 mm A3001 steel 0.5/0.6 mm

**20 X 12 X 12 X 24 CW1210** aluminum 0.5/0.6 mm **W3000** steel 0.5/0.6 mm