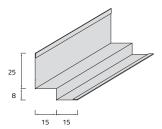

10 24

**19 X 31 CP30** aluminum 0.5/0.6 mm **A3003** steel 0.5/0.6 mm

25 X 8 X 15 X 15 CW0815 aluminum 0.5/0.6 mm W3002 steel 0.5/0.6 mm