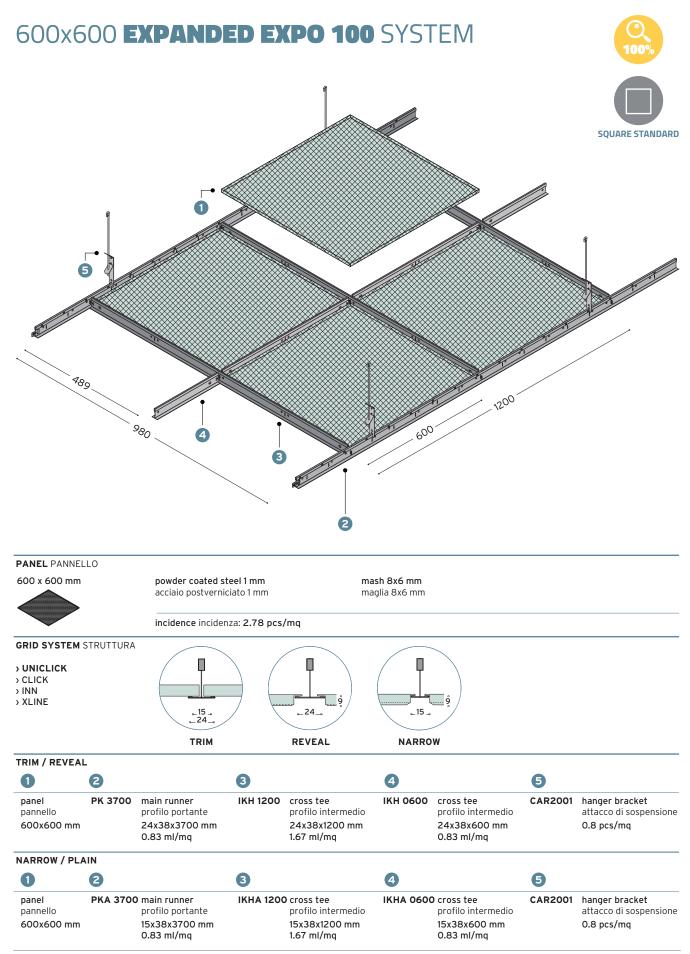

Metal ceilings

Contraction of the second

and the second

600x600 EXPANDED EXPO 100 system

BALENCIAGA

XII

CBI EUROPE > METAL CEILINGS AND COVERINGS > METAL TILES > 600 x 600 EXPANDED EXPO 100 SYSTEM

CBI EUROPE > METAL CEILINGS AND COVERINGS > METAL TILES > 600 x 600 EXPANDED EXPO 100 SYSTEM