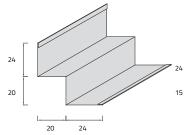

40

24 X 15 X 15 X 24 CW1515 aluminum 0.5/0.6 mm W3004 steel 0.5/0.6 mm

24 24 X 24 CP11 aluminum 0.5/0.6 mm A3001 steel 0.5/0.6 mm

**20 X 12 X 12 X 24 CW1210** aluminum 0.5/0.6 mm **W3000** steel 0.5/0.6 mm

10 24

**19 X 31 CP30** aluminum 0.5/0.6 mm **A3003** steel 0.5/0.6 mm

25 X 8 X 15 X 15 CW0815 aluminum 0.5/0.6 mm W3002 steel 0.5/0.6 mm