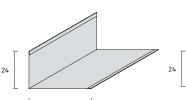

# **PERIMETRAL MOLDING** > standard length 3000 mm

**20 X 24 CP10** aluminum 0.5/0.6 mm **A3000** steel 0.5/0.6 mm

24 X 20 X 20 X 24 CW2020 aluminum 0.5/0.6 mm W3003 steel 0.5/0.6 mm

**24 X 40 CP20** aluminum 0.5/0.6 mm **A3002** steel 0.5/0.6 mm

40

24 X 15 X 15 X 24 CW1515 aluminum 0.5/0.6 mm W3004 steel 0.5/0.6 mm

24 24 X 24 CP11 aluminum 0.5/0.6 mm A3001 steel 0.5/0.6 mm

**20 X 12 X 12 X 24 CW1210** aluminum 0.5/0.6 mm **W3000** steel 0.5/0.6 mm