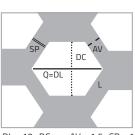

#### DIAMOND CALENDERED MESH

**R16** powder coated steel

 $\mathsf{DL} = \mathsf{16} \cdot \mathsf{DC} = \mathsf{8} \cdot \mathsf{AV} = \mathsf{3} \cdot \mathsf{SP} = \mathsf{0}, \mathsf{5}$ 

## DIAMOND MESH R16 powder coated steel

 $\mathsf{DL} = \mathsf{10} \cdot \mathsf{DC} = - \cdot \mathsf{AV} = \mathsf{1,6} \cdot \mathsf{SP} = \mathsf{1}$ 

#### **SQUARE MESH**

**Q8** powder coated steel

 $DL = 8 \cdot DC = 6 \cdot AV = 6 \cdot SP = 1$ 

**KNITTED MESH ST10** powder coated steel

 $\mathsf{DL} = \mathsf{16} \cdot \mathsf{DC} = \mathsf{8} \cdot \mathsf{AV} = \mathsf{2} \cdot \mathsf{SP} = \mathsf{1}$ 