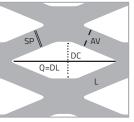

#### DIAMOND CALENDERED MESH

**R16** powder coated steel

 $\mathsf{DL} = \mathsf{16} \cdot \mathsf{DC} = \mathsf{8} \cdot \mathsf{AV} = \mathsf{3} \cdot \mathsf{SP} = \mathsf{0}, \mathsf{5}$ 

## DIAMOND MESH R16 powder coated steel

 $\mathsf{DL} = \mathsf{10} \cdot \mathsf{DC} = - \cdot \mathsf{AV} = \mathsf{1,6} \cdot \mathsf{SP} = \mathsf{1}$ 

#### **SQUARE MESH**

**Q8** powder coated steel

 $DL = 8 \cdot DC = 6 \cdot AV = 6 \cdot SP = 1$ 

**KNITTED MESH ST10** powder coated steel

 $\mathsf{DL} = \mathsf{16} \cdot \mathsf{DC} = \mathsf{8} \cdot \mathsf{AV} = \mathsf{2} \cdot \mathsf{SP} = \mathsf{1}$ 