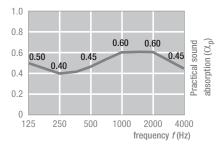

## **TECHNICAL PERFORMANCE**

| Reaction to fire     | A2-s1, d0 as per EN 13501-1                                                         |
|----------------------|-------------------------------------------------------------------------------------|
| Sound absorption     | EN ISO 354 $\alpha_{\rm W}$ = 0.55 as per EN ISO 11654 NRC = 0.50 as per ASTM C 423 |
| Light reflectance    | Up to 90%                                                                           |
| Thermal conductivity | $\lambda$ = 0.052 - 0.057 W/mK as per DIN 52612                                     |
| Humidity             | Up to 70% RH                                                                        |