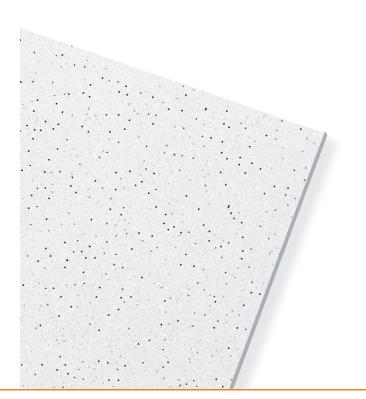

## **ECOMIN Filigran**

Ceiling tiles made from new generation bio-soluble mineral wool, clay and starch with excellent fire resistance and acoustic performance.