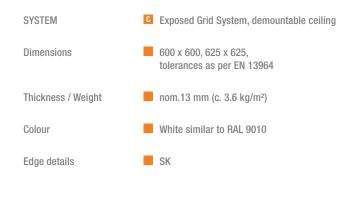

## **TECHNICAL PERFORMANCE**

| Reaction to fire     | A2-s1, d0 as per EN 13501-1                                                         |
|----------------------|-------------------------------------------------------------------------------------|
| Sound absorption     | EN ISO 354 $\alpha_{\rm W}$ = 0.55 as per EN ISO 11654 NRC = 0.50 as per ASTM C 423 |
| Light reflectance    | Up to 90%                                                                           |
| Thermal conductivity | $\lambda$ = 0.052 - 0.057 W/mK as per DIN 52612                                     |
| Humidity             | Up to 70% RH                                                                        |