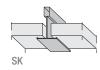

Thickness / Weight nom. 13 mm (c. 3.6 kg/m²)

Colour White similar to RAL 9010

Edge details S

## **TECHNICAL PERFORMANCE**

Reaction to fire A2-s1, d0 as per EN 13501-1

Sound absorption EN ISO 354  $\alpha_{\rm W} = 0.50$  as per EN ISO 11654

NRC = 0.50 as per ASTM C 423

Light reflectance Up to 88%