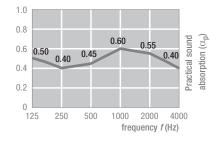

## **TECHNICAL PERFORMANCE**

Reaction to fire A2-s1, d0 as per EN 13501-1

Sound absorption EN ISO 354  $\alpha_{\rm W} = 0.50$  as per EN ISO 11654

NRC = 0.50 as per ASTM C 423

Light reflectance Up to 88%